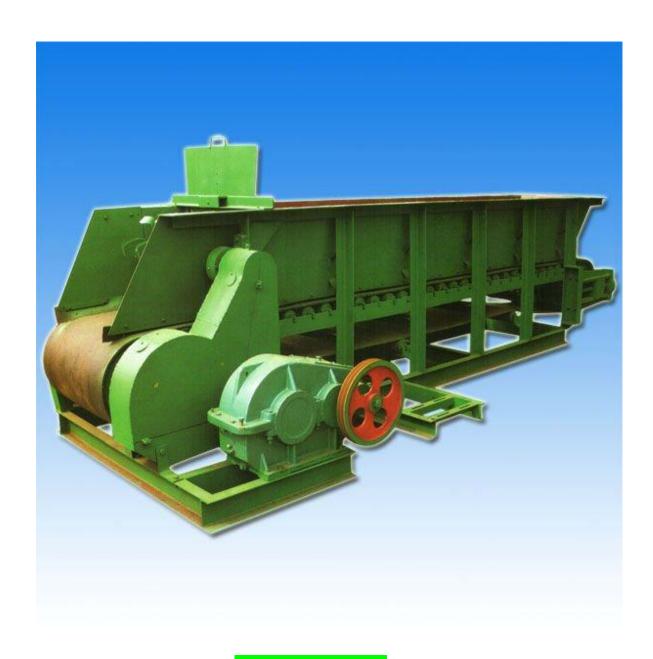

Raw materials for making brick: mainly clay

Power: more than 100kw

Capacity: 10000-12000 pcs/hr (in chinese standard brick size

240\*115\*53 mm)

Othere main equipment of clay brick extruder production line:

Box feeder:



Double shaft mixer:



## Roller crusher:



500 mm Width belt conveyor:



According to customers' needs and budget, can set up full automatic production line or semi-automatic production line, for more information and quotation, please feel free to contact me.

If needed, we arrange technicists go there help establish Tunnel kiln or Hoffman kiln, and provide whole relative machinery.

Your Letter Will Be Highly Considered!