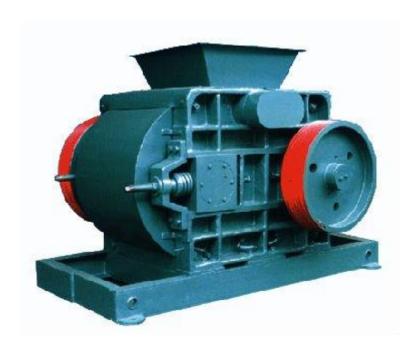

## Roller crusher:

500 mm Width belt conveyor:

According to customers' needs and budget, can set up full automatic production line or semi-automatic production line, for more information and quotation, please feel free to contact me.