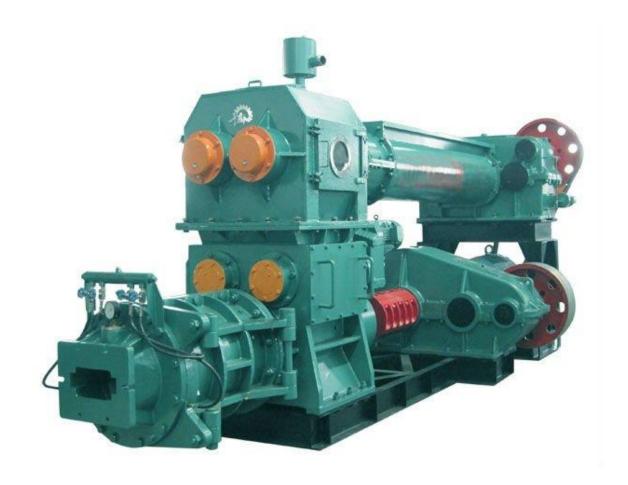

Raw materials for making brick: mainly clay

Power: more than 100kw

Capacity: 10000-12000 pcs/hr (in chinese standard brick size

240\*115\*53 mm)

Othere main equipment of clay brick extruder production line: