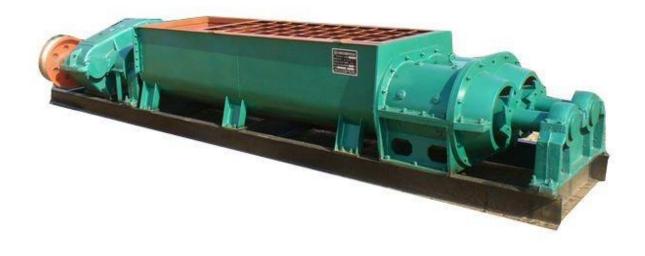

Raw materials for making brick: mainly clay

Power: more than 100kw

Capacity: 10000-12000 pcs/hr (in chinese standard brick size

240\*115\*53 mm)

Othere main equipment of clay brick extruder production line:

Box feeder:



Double shaft mixer:



## Roller crusher:



500 mm Width belt conveyor:



According to customers' needs and budget, can set up full automatic production line or semi-automatic production line, for more information and quotation, please feel free to contact me.

If needed, we arrange technicists go there help establish Tunnel kiln or Hoffman kiln, and provide whole relative machinery.

Your Letter Will Be Highly Considered!